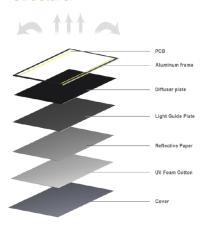

|
| LP-SAFETYCLIP    | Earthquake clip for panel                        |        |                 |       |

### **FEATURES:**

- Soft and wide light emitting
- . Ultra slim, unlimited design and various dimensions are available
- No infrared rays, no ultraviolet radiation, no thermal effect
- Special circuit design, avoided the single broken LED influence problem
- High efficiency constant current drive system, with heat protection system, can work under unstable voltage
- . Instant start, no flickering, no humming, no RF interference

### **WARRANTY:**

. Five-year warranty

#### **CERTIFICATIONS:**

- UL listed / LM80 rated
- DLC Standard, with isolated external power supply















LP-1X4-45W-35K-D LP-1X4-45W-40K-D LP-1X4-45W-50K-D



## LED Panel Light (1X4)

### Structure:



### **System Connection Diagram:**

A. Wiring of the panel light with 0-10V dimmable driver



## Package:



## Warning:

| PART NO.     | PACKAGE DIMENSION | N.W.      | G.W.       |
|--------------|-------------------|-----------|------------|
| 2x2 FT       | 26"X 4.3" X 26"   | 4.7 kg/pc | 9.8kg/ctn  |
| 24"X24"X.35" | 2pcs/carton       |           |            |
| 1X4 FT       | 50" X .43" X 14"  | 4.7 kg/pc | 11.1kg/ctn |
| 12"X48"X.35" | 2pcs/carton       |           |            |
| 2X4 FT       | 50" X 4.3" X 26"  | 8.9kg/pc  | 18.6/ctn   |
| 24"X48".35"  | 2pcs/carton       |           |            |

- . Please use the product within the specified range of voltage.
- Please follow the correct installation steps to install the product, and do not touch when it is working.
- Pl