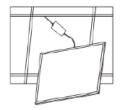

### **System Connection Diagram:**

A. Wiring of the panel light with 0-10V dimmable driver