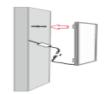

2. Connect the wire

4. Put panel light steadily

2. Connect the steel wire rope to the panel light.

4. Connect the power supply

- C. Hanging on the wall:
  - 1.Fix screws into the hole

2.hanging the panel into the screws and connect the power supply

3. it can be used