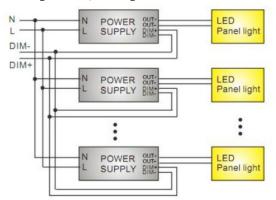

### **System Connection Diagram:**

A. Wiring of the panel light with 0-10V dimmable driver