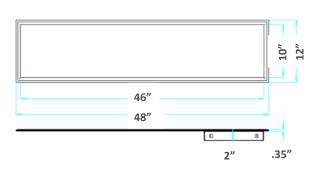

### **DIMENSIONS:**

48"x12"x2"

| MODEL NO.        | POWER                                            | LUMENS | SMD4014<br>LEDs | ССТ   |
|------------------|--------------------------------------------------|--------|-----------------|-------|
| LP-1X4-45W-35K-D | 45W                                              | 3825   | 216             | 3045K |
| LP-1X4-45W-40K-D | 45W                                              | 3825   | 216             | 3985K |
| LP-1X4-45W-50K-D | 45W                                              | 3825   | 216             | 5028K |
| LP-SRFC-1X4      | Surface mounting kit for 1x4, aluminum structure |        |                 |       |
| LP-SSPD-1X4      | Suspending wire rope for 1x4, 3 wire pcs         |        |                 |       |
| LP-SAFETYCLIP    | Earthquake clip for panel                        |        |                 |       |