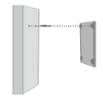

2. Connect the wire

4. Put panel light steadily

2. Connect the steel wire rope to the panel light.

4. Connect the power supply

- C. Hanging on the wall:
  - 1.Fix screws into the hole

2.hanging the panel into the screws and connect the power supply

3. it can be used