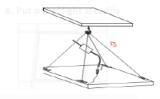

installation steps to install the product, and do not touch when it is working.
- Please turn power off when installing and removing the products to avoid risk of electric shock.
- . Please install the panel in the correct sized fixture.
- Do not look directly at LED light source for a long time.





THUNDER SERIES













# LED Panel Light (1X4)

LP-1X4-45W-35K-D

LP-1X4-45W-40K-D

LP-1X4-45W-50K-D

### **Installation:**

### A. Embedded installation:

1. move away ceiling plaster slab



3. Place the panel light to suitable place



- B. Hanging on ceiling:
- 1. Fix the hook and screws on ceiling.



3. Hanging the retaining rings on the hook



2. Connect the wire



4. Put panel light steadily



2. Connect the steel wire rope to the panel light.



4. Connect the power supply



- C. Hanging on the wall:
  - 1.Fix screws into the hole



2.hanging the panel into the screws and connect the power supply



3. it can be used